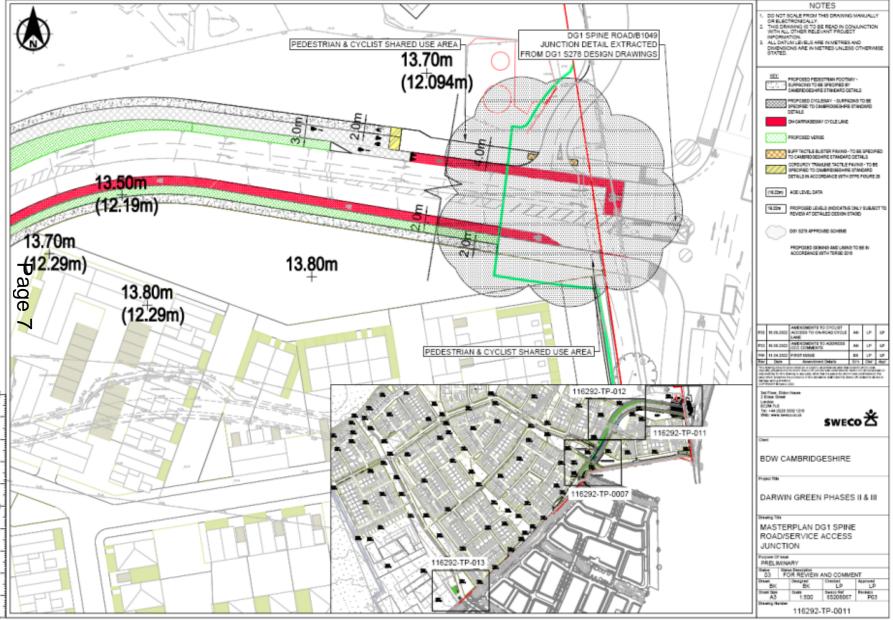

# **Spine Road - Cambridge Road Junction**

P ASSONDS20002 Davin\_Green\_Phases\_IIAI/20008 Colorendos MenagementDravings/Access Junchs Dravings/11820-77-0911 Device Access Read Junchs Layat RDV\_deg