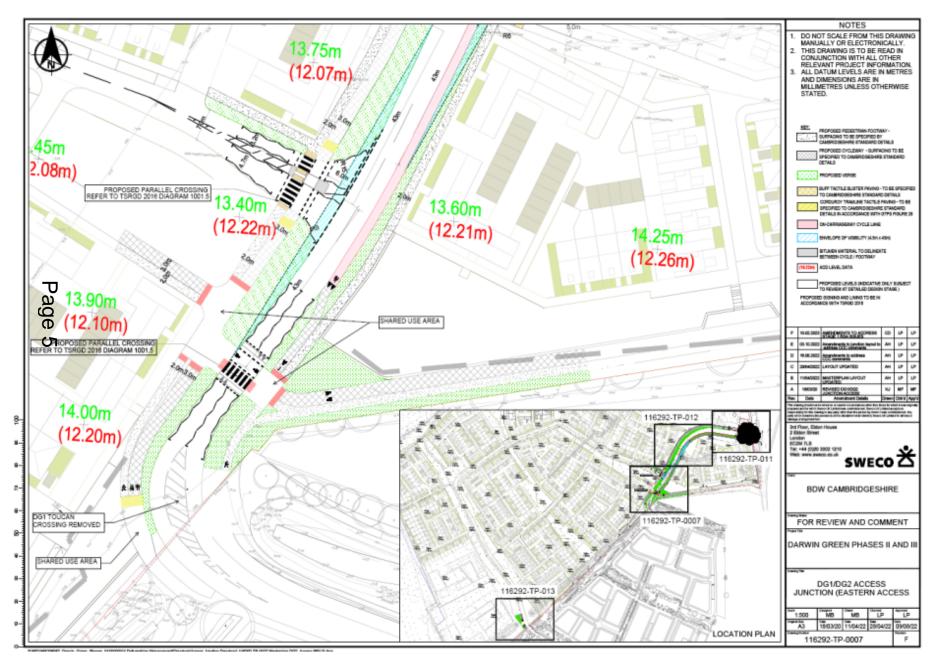

|  |  |  |  |
|  |                                                                                       |  |  |  |  |
|  |                                                                                       |  |  |  |  |
|  |                                                                                       |  |  |  |  |
|  |                                                                                       |  |  |  |  |

UD CATION RUAN 18112\_07\_01 104811-3504641 1-800444

\*\*

ASA 408 No. 18112

P1

#### **Western Access Junction**



P36524/85206067\_Darwin\_Green\_Phases\_II&III/000/04 Deliverables Management/Drawings\Working\ 116292-TP-00013 Masterplan DG2-DG3 Access\_REV.dwg

#### **Eastern Access Junction**



# **Spine Road Residential Access**



PAID/00/00007\_Devis\_Onex\_Planet\_UNI/2020/Differences Resignment/Devision/Access Sector Devision/11/2020/TP-0012 Residential Access Residential Access

# **Spine Road - Cambridge Road Junction**



P ASSONDS20002 Davin\_Green\_Phases\_IIAI/20008 Colorendos MenagementDravings/Access Junchs Dravings/11820-77-0911 Device Access Read Junchs Layat RDV\_deg

### **Thorton Close Pedestrian Link**